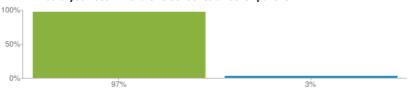

## 12. Would you recommend this school to another parent?

Figures based on  $\mathbf{162}$  responses up to 01-03-2019

3/5/2019 Parent View results

**NOTE:** More than one parent/carer can complete the Parent View questionnaire so the results may show more respondents than pupils attending the school