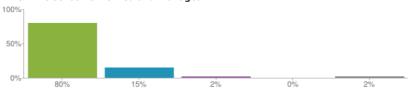

## 8. This school deals effectively with bullying

Figures based on 162 responses up to 01-03-2019