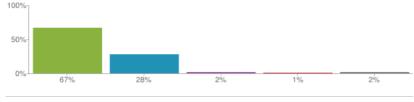

#### 2. My child feels safe at this school

Figures based on 162 responses up to 01-03-2019