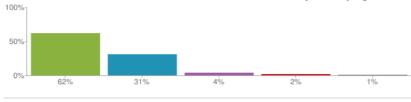

Figures based on 162 responses up to 01-03-2019

### 5. My child is taught well at this school



Figures based on 162 responses up to 01-03-2019



3/5/2019 Parent View results

#### 6. My child receives appropriate homework for their age



Figures based on 162 responses up to 01-03-2019

## 7. This school makes sure its pupils are well behaved



Figures based on 162 responses up to 01-03-2019

## 8. This school deals effectively with bullying



Figures based on 162 responses up to 01-03-2019

## 9. This school is well led and managed



Figures based on 162 responses up to 01-03-2019

## 10. This school responds well to any concerns I raise



Figures based on  $\mathbf{162}$  responses up to 01-03-2019

## 11. I receive valuable information from the school about my child's progress



Figures based on  $\mathbf{162}$  responses up to 01-03-2019

## 12. Would you recommend this school to another parent?



Figures based on  $\mathbf{162}$  responses up to 01-03-2019



3/5/2019 Parent View results

**NOTE:** More than one parent/carer can complete the Parent View questionnaire so the results may show more respondents than pupils attending the school

**Sharing and bookmarks**