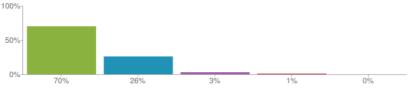

#### 2. My child feels safe at this school

Figures based on 162 responses up to 01-03-2019