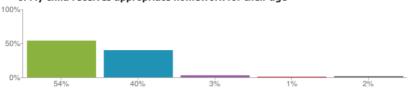

#### 6. My child receives appropriate homework for their age

Figures based on 162 responses up to 01-03-2019