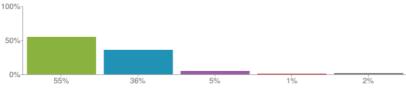

## 3. My child makes good progress at this school

Figures based on 162 responses up to 01-03-2019