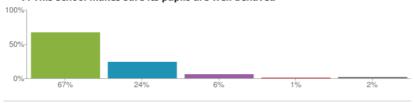

## 7. This school makes sure its pupils are well behaved

Figures based on 162 responses up to 01-03-2019