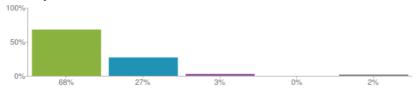

## 3. My child makes good progress at this school

Figures based on 162 responses up to 01-03-2019